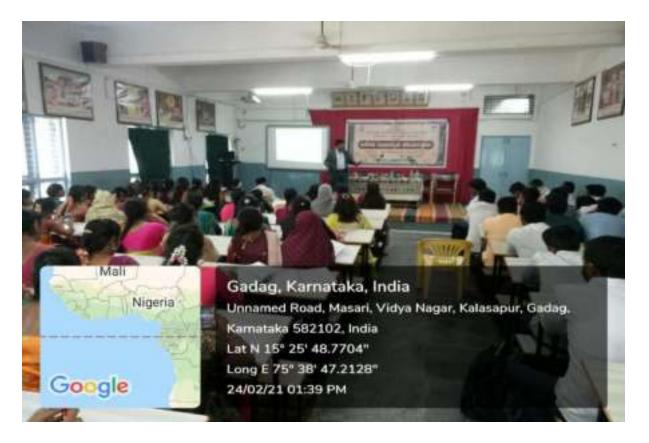

ಗದಗ. ಜೂ. 17. ಆಧರಿನಿಕ ದಿನಮಾನಗಳಲ್ಲಿ ಉದ್ಯೋಗ ಗಿಟ್ಟಿಸಿಕೊಳಲು ಸಂಪರ್ಕ ಕೌಶಲ್ಯಗಳ ಅವಶ್ಯಕವಾಗಿದೆ ಎಂದು ಕನಕದಾಸ ತಿಕ್ಷಣ ಸಮಿತಿಯ ಅಧ್ಯಕ್ಷರಾದ ಐ.ಎಫ್. ದಂಡಿನ ಹೇಳಿದರು.

ಅವರು ಸ್ಥಳೀಯ ಕೆ.ಎಸ್.ಎಸ್.

ಮಹಾವಿದ್ಯಾಲಯದಲ್ಲಿ ಆಯ್.ಕ್ಯೂ. ಎಸಿ ಹಾಗೂ ಪ್ರೇಸಮೆಂಟ ಸೆಲ್ (ಉದ್ಯೋಗ ನಿಯೋಜನ ಆಯ್.ಸಿ. ಆಯ್.ಸಿ. ಬ್ಯಾಂಕ ಕೋಶ) ಆತ್ರಯದಲ್ಲಿ ನಡೆದ ಉದ್ಯೋಗ ಮೇಳವನ್ನು ಸಸಿಗೆ ನೀರು ಹಾಕುವುದರ ಮೂಲಕ ಉದ್ಯಾಟಿಸಿ ಮಾತನಾಡಿದರು. ಹಿಂದಿನ ದಿನಗಳಲ್ಲಿ ಉದ್ಯೋಗವನ್ನು ಅದಿಸಿಕೊಂಡು ಉದ್ಯೋಗಾರ್ಥಿಗಳು ಹೋಗಬೇಕಾಗುತ್ತಿತ್ತು. ಆಡರೆ ಇಂದು ಉದ್ಯೋಗಪತಿಗಳೇ ಮಹಾವಿದ್ಯಾಲಯಕ್ಕೆ ಆಗಮಿಸಿ ಪ್ರತಿಭಾವಂತ ಹಾಗೂ ಕೌಶಲ್ಯವಳ್ಳವನ್ನು ಗುರುತಿಸಿ ಉದ್ಯೋಗಕ್ಕೆ ಆಯ್ಕೆ ಮಾಡಿಕೊಳ್ಳುತ್ತಿರುವುದು

ಆಠಾದಾಯಕ ಸಂಗತಿಯಾಗಿದ್ದು ಇದರ ಸದುಪಯೋಗವನ್ನು ವಿದ್ಯಾರ್ಥಿ ಗಳು ಉದ್ಯೋಗಾರ್ಥಿಗಳು ಪಡೆದುಕೊಳ್ಳಬೇಕೆಂದು ಮುಖ್ಯ ಅತಿಥಿಗಳಾಗಿ ಆಗಮಿಸಿದ ಸಂಸ್ಥೆಯ ಜಂಟಿ ಕಾರ್ಯದರ್ಶಿಗಳಾದ ಡಾ ಪುನೀತಕುಮಾರ ಬೆನಕವಾರಿಯವರು ಸಂಸ್ಥೆ ಬೆಳೆದು ಬಂದ ದಾರಿಯನ್ನು ವಿವರಿಸುತ್ತ ಡಾ. .ಬಿ.ಎಫ್. ದೆಂಡಿನ ಅವರು ಬೆಳೆಸಿದ ಸಂಸ್ಥೆಗಳಲ್ಲಿ ಉದ್ಯೋಗ ಮೇಳೆಗಳನ್ನು ಆಯೋಜಿಸುತ್ತಿರುವುದು ಅತ್ಯಂತ ಸಂತೋಷ ಹಾಗೂ ಹೆಮ್ಮೆಯ ವಿಷಯವಾಗಿದೆ ಎಂದು ನುಡಿದರು.