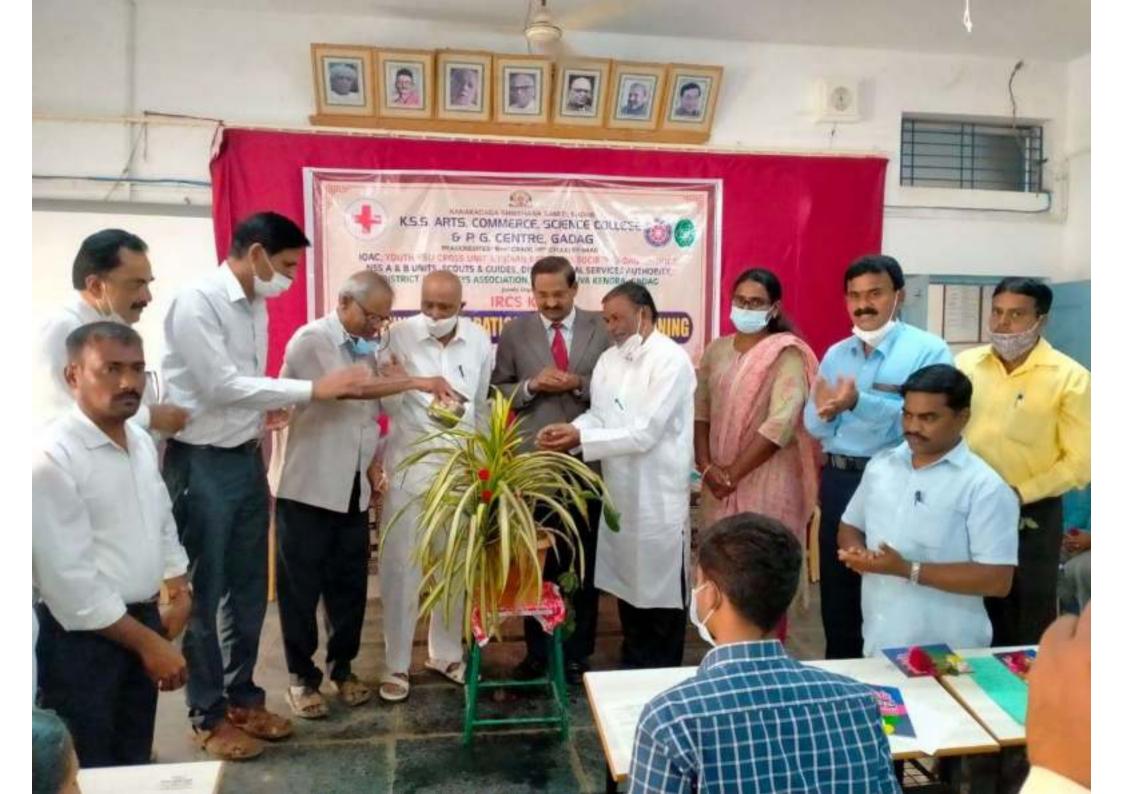

ಗದಗ, ಜ. 12. ಸ್ವಾಮಿ ವಿವೇಕಾನಂದರ 159ನೇ ಜನ್ಮದಿನೋತ್ಸವ ಹಾಗೂ ಸ್ವಾತಂತ್ರ್ಯ ಅಮೃತ ಮಹೋತ್ಸವ-ಯುವ ಸಪ್ತಾಹ ಅಂಗವಾಗ ಯುವ ರೆಡ್ ಕ್ರಾಸ್ ಘಟಕದ ವಾಲೆಂಟಿಯರ್ಸ್ಗಳಿಗೆ ಪ್ರಥಮ ಚಿಕಿತ್ಸೆ ತರಬೇತಿ ಶಿಬಿರವು ಜನೇವರಿ 13 ರಂದು ಗುರುವಾರ ಮಧ್ಯಾಹ್ನ 12 ಗಂಟೆಗೆ ನಗರದ ಕೆಎಸ್ಎಸ್ ಮಹಾವಿದ್ಯಾಲಯದ ಸಭಾ ಭವನದಲ್ಲಿ ಜರುಗಲಿದೆ. ನಗರದ ಕೆ.ಎಸ್.ಎಸ್. ಕಲಾ, ವಾಣಿಜ್ಯ, ವಿಜ್ಞಾನ ಮಪಾವಿದ್ಯಾಲಯ ಹಾಗೂ ಸ್ವಾತ್ತಕೋತ್ತರ ಅಧ್ಯಯನ ಕೇಂದ್ರ, ಐಕ್ಯೂಎಸಿ, ಯುವರೆಡ್ ಕ್ರಾಸ್ ಘಟಕ, ಇಂಡಿಯನ್ ರೆಡ್ ಕ್ರಾಸ್ ಸಂಸ್ಥೆ ಗದಗ ಜಿಲ್ಲೆ, ಎನ್.

ಅವರು ಕೆ.ಎಸ್.ಎಸ್.ಮಹಾವಿದ್ಯಾಲಯದಲ್ಲಿ ಜರುಗಿದ ಒಂದು ದಿನದ ಪ್ರಥಮ ಚಿಕಿತ್ಸಾ ತರವೇತಿ ಕಿಂದ ಉದ್ರಾಟನಾ ಸಮಾರಂಧದ ಮುಖ್ಯ ಅತಿಧಿಗಳಾಗಿ ಮೊತನಾಡಿದರು.

ಕಾರ್ಯಕ್ರಮ ಉದ್ಯಾಲಸದ ಹಿರಿಯ ದಿವಾಣಿ ನ್ಯಾಯಾಧೀಶರಾದ ನ್ಯಾ ಎಸ್ ಜಿ ಸಲಗರೆ ಮಾತನಾಡಿ, ಇಂದಿಕೆ ಯುವಕರು ಇನ್ನೊಬ್ಬರೆ ದ್ರಾಗ ರಕ್ಷಿಣೆಗಾಗಿ ಜಾತ್ರಿ, ಲಿಂಗ, ಧೇವವನ್ನು ಮರತು ಸೇವಾ ತತ್ವರರಾಗಬೇಕೆಂದರು. ಧಾರತೀಯ ಸಂವಿಧಾನದ ಅಧಿಕಾರವನ್ನು ಸರ್ವರೂ ವಾಲಿಸಬೇಕು. ಕಾನೂನು ನೆರವು, ಲೋಣೆ ಅದಾಲತ್, ಕಾನೂನು ಪ್ರಾಧಿಕಾರಗಳಂತಹ ಸಂಸ್ಥೆಗಳ ಅನುಕೂಲವನ್ನು ಸಮಾಜದ ಸರ್ವರಿಗೂ ತಿಳಿಸುವಲ್ಲಿ ಯುವಕರು ಕ್ರಿಯಾಹೀಲರಾಗಬೇಕು. ಯುವ ಸಪ್ರಾಹದ ಅಂಗವಾಗಿ ಸ್ಮಾಮಿ ಎರೇಕಾನಂದರ ದೇಶಧಕ್ಕಿ, ಸ್ಪಾರಮಾನ

# ಜೇವನ್ಮರಣ ಸಂಕಷ್ಟದಲ್ಲಿ ಆಶ್ರಯವಾಗುವುದೇ ರೆಡ್ ಕ್ರಾಸ್ ಸಂಸ್ಥೆ

ಗದಗ, ಜ. 13. ವೈಕಗಳು ಆಕ್ಕುಕವಾಗಿ ಮರಂತಕ್ಕೆ ಒಳಗಾದಾಗ ಅವರಿಗೆ ತುರ್ತು ಸಂದರ್ಭದಲ್ಲಿ ಪ್ರಥಮ ಚಿಕಿತ್ಸೆ ನೀಡುವುದರ ಮೂಲಕ ಬೇವ ಸಂರಕ್ಷಣೆಯೊಂದಿಗೆ ವೃತ್ತಿ ಬದುಕುವ ಅವಕಾಶವನ್ನು ಕಲ್ಪಿಸುವ ಉದ್ದೇಶದಿಂದ ಸ್ನಾಹಿತವಾದ ಸಂಸ್ಥೆ ರೆಡ್ ಕ್ರಾಸ್. ಆಕ್ಕುಕ ಅವಘಾತದಲ್ಲಿ ದುರಂತಕ್ಕೆ ಒಳಗಾದ ವೈಕ್ರೆಗಳ ಜೀವ ಸಂರಕ್ಷಣೆಗಾಗಿ ಸ್ನಾಹಿತವಾದ ಸಂಸ್ಥೆಯ ಧೈಗಳು ಜೀವ ಸಂರಕ್ಷಣೆಗಾಗಿ ಸ್ನಾಹಿತವಾದ ಸಂಸ್ಥೆಯ ಧೈನವಾಗದಲ್ಲಿ ರೂಢಿಸಿಕೊಳ್ಳುವುದರಿಂದ ಸಮಾಜ ಸೇವೆಗೆ ಕೃತಪ್ರತೆಯನ್ನು ಸಲ್ಲಿಸಿದಂತಾಗುವುದು ಯುವಕರು ದುಶೈಟಗಳಂದಲೂ ದೂರವಾರಬೇಕಾಗುತ್ತದೆ ಎಂದು ರಾಜ್ಯದ ಭಾರತೀಯ ರೆಡ್ ಕ್ರಾಸ್ ಸಂಸ್ಥೆಯ ಸದಸ್ಯರಾದ ಡಾ. ಆರ್.ಎಸ್.ಗೋಡಬೋಲೆ ಹೇಳದರು.