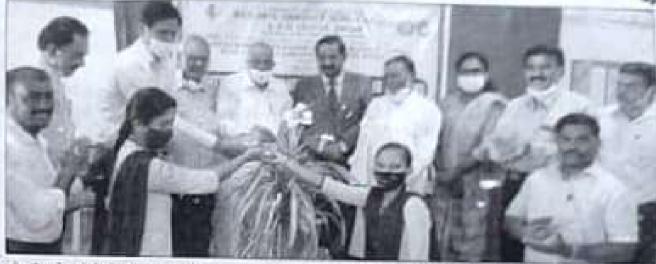

# ಜೇವನ್ಮರಣ ಸಂಕಷ್ಟದಲ್ಲಿ ಆಶ್ರಯವಾಗುವುದೇ ರೆಡ್ ಕ್ರಾಸ್ ಸಂಸ್ಥೆ

ಗದಗ, ಜ. 13. ವೈಕಗಳು ಆಕ್ಕುಕವಾಗಿ ಮರಂತಕ್ಕೆ ಒಳಗಾದಾಗ ಅವರಿಗೆ ತುರ್ತು ಸಂದರ್ಭದಲ್ಲಿ ಪ್ರಥಮ ಚಿಕಿತ್ಸೆ ನೀಡುವುದರ ಮೂಲಕ ಬೇವ ಸಂರಕ್ಷಣೆಯೊಂದಿಗೆ ವೃತ್ತಿ ಬದುಕುವ ಅವಕಾಶವನ್ನು ಕಲ್ಪಿಸುವ ಉದ್ದೇಶದಿಂದ ಸ್ನಾಹಿತವಾದ ಸಂಸ್ಥೆ ರೆಡ್ ಕ್ರಾಸ್. ಆಕ್ಕುಕ ಅವಘಾತದಲ್ಲಿ ದುರಂತಕ್ಕೆ ಒಳಗಾದ ವೈಕ್ರೆಗಳ ಜೀವ ಸಂರಕ್ಷಣೆಗಾಗಿ ಸ್ನಾಹಿತವಾದ ಸಂಸ್ಥೆಯ ಧೈಗಳು ಜೀವ ಸಂರಕ್ಷಣೆಗಾಗಿ ಸ್ನಾಹಿತವಾದ ಸಂಸ್ಥೆಯ ಧೈನವಾಗದಲ್ಲಿ ರೂಢಿಸಿಕೊಳ್ಳುವುದರಿಂದ ಸಮಾಜ ಸೇವೆಗೆ ಕೃತಪ್ರತೆಯನ್ನು ಸಲ್ಲಿಸಿದಂತಾಗುವುದು ಯುವಕರು ದುಶೈಟಗಳಂದಲೂ ದೂರವಾರಬೇಕಾಗುತ್ತದೆ ಎಂದು ರಾಜ್ಯದ ಭಾರತೀಯ ರೆಡ್ ಕ್ರಾಸ್ ಸಂಸ್ಥೆಯ ಸದಸ್ಯರಾದ ಡಾ. ಆರ್.ಎಸ್.ಗೋಡಬೋಲೆ ಹೇಳದರು.

ಅವರು ಕೆ.ಎಸ್.ಎಸ್.ಮಹಾವಿದ್ಯಾಲಯದಲ್ಲಿ ಜರುಗಿದ ಒಂದು ದಿನದ ಪ್ರಥಮ ಚಿಕಿತ್ಸಾ ತರವೇತಿ ಕಿಂದ ಉದ್ರಾಟನಾ ಸಮಾರಂಧದ ಮುಖ್ಯ ಅತಿಧಿಗಳಾಗಿ ಮೊತನಾಡಿದರು.

ಕಾರ್ಯಕ್ರಮ ಉದ್ಯಾಲಸದ ಹಿರಿಯ ದಿವಾಣಿ ನ್ಯಾಯಾಧೀಶರಾದ ನ್ಯಾ ಎಸ್ ಜಿ ಸಲಗರೆ ಮಾತನಾಡಿ, ಇಂದಿಕೆ ಯುವಕರು ಇನ್ನೊಬ್ಬರೆ ದ್ರಾಗ ರಕ್ಷಿಣೆಗಾಗಿ ಜಾತ್ರಿ, ಲಿಂಗ, ಧೇವವನ್ನು ಮರತು ಸೇವಾ ತತ್ವರರಾಗಬೇಕೆಂದರು. ಧಾರತೀಯ ಸಂವಿಧಾನದ ಅಧಿಕಾರವನ್ನು ಸರ್ವರೂ ವಾಲಿಸಬೇಕು. ಕಾನೂನು ನೆರವು, ಲೋಣೆ ಅದಾಲತ್, ಕಾನೂನು ಪ್ರಾಧಿಕಾರಗಳಂತಹ ಸಂಸ್ಥೆಗಳ ಅನುಕೂಲವನ್ನು ಸಮಾಜದ ಸರ್ವರಿಗೂ ತಿಳಿಸುವಲ್ಲಿ ಯುವಕರು ಕ್ರಿಯಾಹೀಲರಾಗಬೇಕು. ಯುವ ಸಪ್ರಾಹದ ಅಂಗವಾಗಿ ಸ್ಮಾಮಿ ಎರೇಕಾನಂದರ ದೇಶಧಕ್ಕಿ, ಸ್ಪಾರಮಾನ

ರೊಢಿಸಿಕೊಳಬೇಕೆಂದು ಹೇಳಿದರು.

ನೆಹರೂ ಯುವ ಕೇಂದ್ರದ ಅಧಿಕಾರಿ ಕು. ರಜನಿ ಎನ್. ಇವರು ವಿದ್ಯಾರ್ಥಿಗಳನ್ನು ಉದ್ದೇಶಿಸಿ ಸ್ವಾಮಿ ವಿವೇಕಾನಂದರ ಆದರ್ಶಗಳನ್ನು ವಿದ್ಯಾರ್ಥಿಗಳು ತಮ್ಮ ತಮ್ಮ ಸೇವೆಯಲ್ಲಿ ಅಳವಡಿಸಿಕೊಳ್ಳಬೇಕೆಂದು ನುಡಿದರು. ಭಾರತೀಯ ರೆಡ್ ಕ್ರಾಸ್ ಸಂಸ್ಥೆಯ ಗದಗ ಜಿಲ್ಲೆಯ ಕಾರ್ಯದರ್ಶಿಗಳಾದ ಡಾ. ಎಮ್.ಡಿ.ಸಾಮುದ್ರಿ ಆವರು ವಿದ್ಯಾರ್ಥಿಗಳಿಗೆ ಪ್ರಥಮ ಚಿಕಿತ್ಸೆ ಶಿಬರದ ತರಬೇತಿಯನ್ನು ಪ್ರಾತೃಕ್ಷಿಕೆಯ ಮೂಲಕ ನೀಡಿದರು.