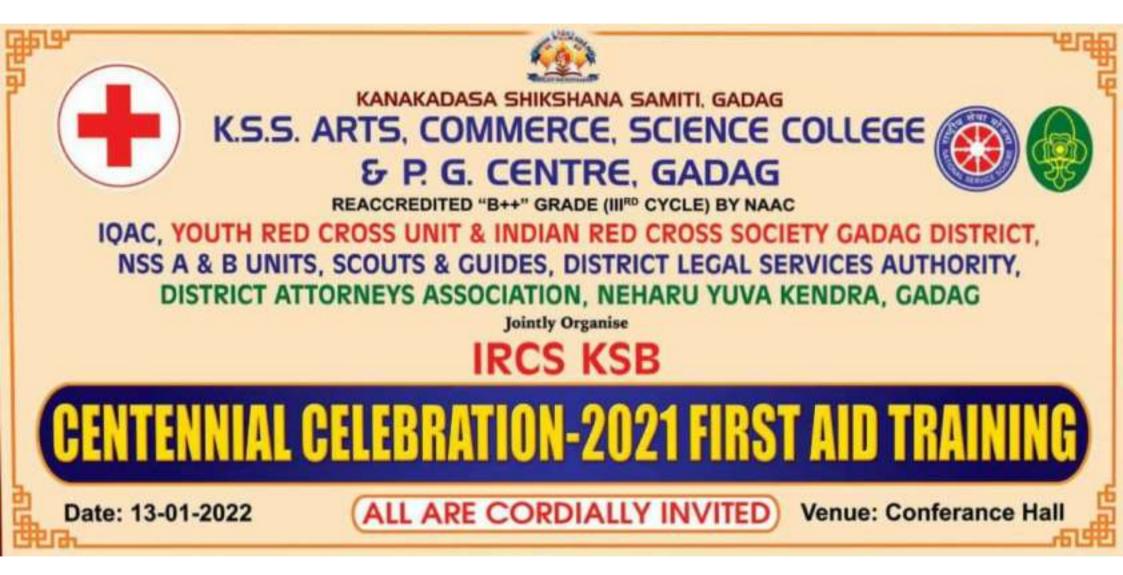

ಕೆಎಸ್ಎಸ್ ಕಾಲೇಜ್ ನಲ್ಲಿ ಪ್ರಥಮ ಚಿಕಿತೆ ತರಬೇತಿ ಶಿಬಿರ ಇಂದು ಎಸ್.ಎಸ್.ಘಟಕ ಎ ಮತ್ತು ಬಿ, ಸೌಟ್ಸ್ ಗೈಡ್ಸ್ ಜಿಲ್ಲಾ ಕಾನೂನು ಸೇವೆಗಳ ಪ್ರಾಧಿಕಾರ, ಜಿಲ್ಲಾ ವಕೀಲರ ಸಂಘ, ನೆಹರು ಯುವ ಕೇಂದ್ರ ಆಶ್ರಯದಲ್ಲಿ ಜರುಗಲಿದೆ. ಡಾ. ಬಿ. ಎಫ್. ದಂಡಿನ ಅಧ್ಯಕ್ಷತೆ ವಹಿಸುವರು. ಪ್ರಥಮ ಚಿಕಿತ್ಸೆ ತರಬೇತುದಾರರಾಗಿ ಡಾ. ಎಂ. ಡಿ. ಸಮುದ್ರಿ, ಮುಖ್ಯ ಅತಿಥಿಗಳಾಗಿ ಎಸ್. ಜಿ. ನಲಗರೆ ಆಗಮಿಸುವರು. ಅತಿಥಿಗಳಾಗಿ ಡಾ. ಆರ್,ಎನ್. ಗೋಡಬೋಲೆ, ರವೀಂದ್ರನಾಥ ದಂಡಿನ, ಡಾ.ಪುನೀತಕುಮಾರ ಬೆನಕನವಾರಿ, ಕುಮಾರಿ ಎನ್. ರಜನಿ, ಎಂ. ಎ. ಮೌಲ್ಟಿ ಪಾಲ್ಗೊಳ್ಳುವರು. ಡಾ. ಡಿ. ಬಿ. ಗವಾನಿ, ಡಾ. ಎಂ.ಬಿ. ಗೌಡರ ಉಪಸ್ಥಿತರಿರುವರು ಎಂದು ಪ್ರಕಟಣೆಯಲ್ಲಿ ತಿಳಿಸಿದ್ದಾರೆ

ಗದಗ, ಜ. 12. ಸ್ವಾಮಿ ವಿವೇಕಾನಂದರ 159ನೇ ಜನ್ಮದಿನೋತ್ಸವ ಹಾಗೂ ಸ್ವಾತಂತ್ರ್ಯ ಅಮೃತ ಮಹೋತ್ಸವ-ಯುವ ಸಪ್ತಾಹ ಅಂಗವಾಗ ಯುವ ರೆಡ್ ಕ್ರಾಸ್ ಘಟಕದ ವಾಲೆಂಟಿಯರ್ಸ್ಗಳಿಗೆ ಪ್ರಥಮ ಚಿಕಿತ್ಸೆ ತರಬೇತಿ ಶಿಬಿರವು ಜನೇವರಿ 13 ರಂದು ಗುರುವಾರ ಮಧ್ಯಾಹ್ನ 12 ಗಂಟೆಗೆ ನಗರದ ಕೆಎಸ್ಎಸ್ ಮಹಾವಿದ್ಯಾಲಯದ ಸಭಾ ಭವನದಲ್ಲಿ ಜರುಗಲಿದೆ. ನಗರದ ಕೆ.ಎಸ್.ಎಸ್. ಕಲಾ, ವಾಣಿಜ್ಯ, ವಿಜ್ಞಾನ ಮಪಾವಿದ್ಯಾಲಯ ಹಾಗೂ ಸ್ವಾತ್ತಕೋತ್ತರ ಅಧ್ಯಯನ ಕೇಂದ್ರ, ಐಕ್ಯೂಎಸಿ, ಯುವರೆಡ್ ಕ್ರಾಸ್ ಘಟಕ, ಇಂಡಿಯನ್ ರೆಡ್ ಕ್ರಾಸ್ ಸಂಸ್ಥೆ ಗದಗ ಜಿಲ್ಲೆ, ಎನ್.

ಕೆಎಸ್ಎಸ್ ಕಾಲೇಜ್ ನಲ್ಲಿ ಪ್ರಥಮ ಚಿಕಿತ್ತೆ ತರಬೇತಿ ಶಿಬಿರ ಇಂದು ಎಸ್.ಎಸ್.ಘಟಕ ಎ ಮತ್ತು ಬಿ. ಸೌಟ್ಸ್ ಗೈಡ್ಸ್ ಜಿಲ್ಲಾ ಗದಗ, ಜ. 12. ಸ್ವಾಮಿ ವಿವೇಕಾನಂದರ ಕಾನೂನು ಸೇವೆಗಳ ಪ್ರಾಧಿಕಾರ, ಜಿಲ್ರಾ ವಕೀಲರ ಸಂಘ, 159ನೇ ಜನ್ನದಿನೋತ್ಸವ ಹಾಗೂ ಸ್ವಾತಂತ್ರ್ಯ ಅಮೃತ ನೆಹರು ಯುವ ಕೇಂದ್ರ ಆಶ್ರಯದಲ್ಲಿ ಜರುಗಲಿದೆ. ಮಹೋತ್ಸವ-ಯುವ ಸಪ್ರಾಹ ಅಂಗವಾಗ ಯುವ ಡಾ. ಬಿ. ಎಫ್. ದಂಡಿನ ಅಧ್ಯಕ್ಷತೆ ವಹಿಸುವರು. ರೆಡ್ ಕ್ರಾಸ್ ಘಟಕದ ವಾಲೆಂಟಿಯರ್ ಗಳಿಗೆ ಪ್ರಥಮ ಪ್ರಥಮ ಚಿಕಿತ್ಸೆ ತರಬೇತುದಾರರಾಗಿ ಡಾ. ಎಂ. ಡಿ. ಚಿಕಿತ್ಸೆ ತರಬೇತಿ ಶಿಬಿರವು ಜನೇವರಿ 13 ರಂದು ಸಮುದ್ರಿ, ಮುಖ್ಯ ಅತಿಥಿಗಳಾಗಿ ಎಸ್. ಜಿ. ನಲಗರೆ ಗುರುವಾರ ಮಧ್ಯಾಹ್ರ 12 ಗಂಟೆಗೆ ನಗರದ ಕೆಎಸ್ಎಸ್ ಆಗಮಿಸುವರು. ಅತಿಥಿಗಳಾಗಿ ಡಾ. ಆರ್.ಎನ್. ಮಹಾವಿದ್ಯಾಲಯದ ಸಭಾ ಭವನದಲ್ಲಿ ಜರುಗಲಿದೆ. ಗೋಡಬೋಲೆ, ರವೀಂದ್ರನಾಥ ದಂಡಿನ, ಡಾ.ಪುನೀತಕುಮಾರ ನಗರದ ಕೆ.ಎಸ್.ಎಸ್. ಕಲಾ, ವಾಣಿಜ್ಯ, ವಿಜ್ಞಾನ ಬೆನಕನವಾರಿ, ಕುಮಾರಿ ಎನ್. ರಜನಿ, ಎಂ. ಎ. ಮೌಲ್ಯಿ ಮಹಾವಿದ್ಯಾಲಯ ಹಾಗೂ ಸ್ವಾತಕೋತ್ತರ ಅಧ್ಯಯನ ಕೇಂದ್ರ, ಐಕ್ಯೂಎಸಿ, ಯುವರೆಡ್ ಕ್ರಾಸ್ ಘಟಕೆ, ಪಾಲ್ಯೊಳ್ಳುವರು. ಡಾ. ಡಿ. ಬಿ. ಗವಾನಿ, ಡಾ. ಎಂ.ಬಿ. ಗೌಡರ ಇಂಡಿಯನ್ ರೆಡ್ ಕ್ರಾಸ್ ಸಂಸ್ಥೆ ಗದಗ ಜಿಲ್ಲೆ, ಎನ್. ಉಪಸ್ಥಿತರಿರುವರು ಎಂದು ಪ್ರಕಟಣೆಯಲ್ಲಿ ತಿಳಿಸಿದ್ದಾರೆ.