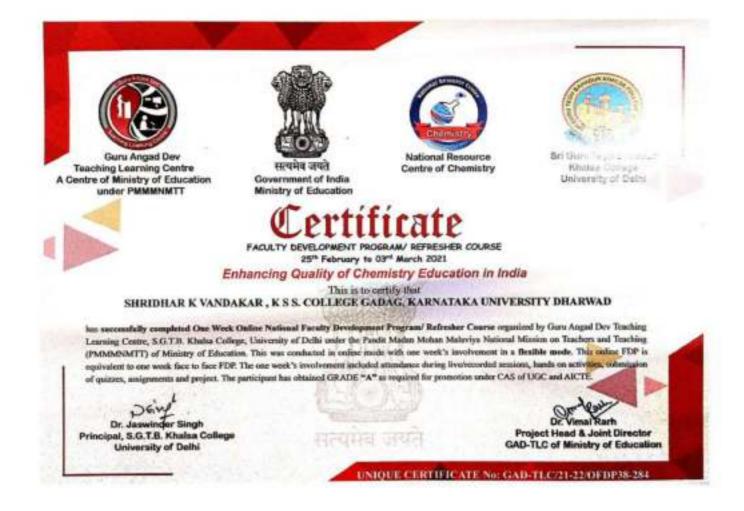

i                |  |
| 03    | Sri.M.B.Dambal                 |  |
| 04    | Smt.M.J.Lagali                 |  |
| 05    | Sri.Chandrashekarappa          |  |
| 06    | Sri.Veeresh. Pujar             |  |
| 07    | Sri.Shrikant Huilagol          |  |
| 08    | Sri.Ramesh Hadli               |  |
| 09    | Sri.V.Mannapur                 |  |
| 10    | Print and the second second    |  |

10 CURAL .S. Arts, Commerce & Solonce ki College, GADAG-582101



0

# 1 CEYN LINABY K.L.E Society's Arts and Commerce College Gadag-582101 ICT CELL

# Certificate of Participation

This is to certity that Mr/Mrs/Miss SATEESH B ALAGUNDAGI has successfully participated in the Five Days Faculty and Student Development Program on "Cyber Security" from 18-05-2020 to 22-05-2020.

Gowra Yalamali Co-ordinator







VIDE . Prof.M.B.Kolavi

Principal







|                                        | Tq: Ren 🔝                                                                                                                                                                                                      | CENTER NARI                                                                                                                                                                                                                                                                                                                                              | 201606305