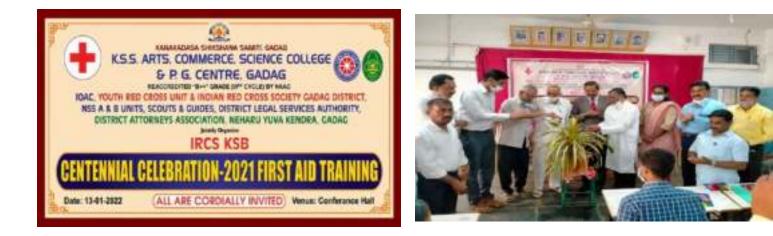

ಗದಗ, ಜ. 12. ಸ್ವಾಮಿ ವಿವೇಕಾನಂದರ 159ನೇ ಜನ್ಮದಿನೋತ್ಸವ ಹಾಗೂ ಸ್ವಾತಂತ್ರ್ಯ ಅಮೃತ ಮಹೋತ್ಸವ-ಯುವ ಸಪ್ತಾಹ ಅಂಗವಾಗ ಯುವ ರೆಡ್ ಕ್ರಾಸ್ ಘಟಕದ ವಾಲೆಂಟಿಯರ್ಸ್ಗಳಿಗೆ ಪ್ರಥಮ ಚಿಕಿತ್ಸೆ ತರಬೇತಿ ಶಿಬಿರವು ಜನೇವರಿ 13 ರಂದು ಗುರುವಾರ ಮಧ್ಯಾಹ್ನ 12 ಗಂಟೆಗೆ ನಗರದ ಕೆಎಸ್ಎಸ್ ಮಹಾವಿದ್ಯಾಲಯದ ಸಭಾ ಭವನದಲ್ಲಿ ಜರುಗಲಿದೆ. ನಗರದ ಕೆ.ಎಸ್.ಎಸ್. ಕಲಾ, ವಾಣಿಜ್ಯ, ವಿಜ್ಞಾನ ಮಪಾವಿದ್ಯಾಲಯ ಹಾಗೂ ಸ್ವಾತ್ತಕೋತ್ತರ ಅಧ್ಯಯನ ಕೇಂದ್ರ, ಐಕ್ಯೂಎಸಿ, ಯುವರೆಡ್ ಕ್ರಾಸ್ ಘಟಕ, ಇಂಡಿಯನ್ ರೆಡ್ ಕ್ರಾಸ್ ಸಂಸ್ಥೆ ಗದಗ ಜಿಲ್ಲೆ, ಎನ್.

ಕೆಎಸ್ಎಸ್ ಕಾಲೇಜ್ ನಲ್ಲಿ ಪ್ರಥಮ ಚಿಕಿತೆ ತರಬೇತಿ ಶಿಬಿರ ಇಂದು ಎಸ್.ಎಸ್.ಘಟಕ ಎ ಮತ್ತು ಬಿ, ಸೌಟ್ಸ್ ಗೈಡ್ಸ್ ಜಿಲ್ಲಾ ಕಾನೂನು ಸೇವೆಗಳ ಪ್ರಾಧಿಕಾರ, ಜಿಲ್ಲಾ ವಕೀಲರ ಸಂಘ, ನೆಹರು ಯುವ ಕೇಂದ್ರ ಆಶ್ರಯದಲ್ಲಿ ಜರುಗಲಿದೆ. ಡಾ. ಬಿ. ಎಫ್. ದಂಡಿನ ಅಧ್ಯಕ್ಷತೆ ವಹಿಸುವರು. ಪ್ರಥಮ ಚಿಕಿತ್ಸೆ ತರಬೇತುದಾರರಾಗಿ ಡಾ. ಎಂ. ಡಿ. ಸಮುದ್ರಿ, ಮುಖ್ಯ ಅತಿಥಿಗಳಾಗಿ ಎಸ್. ಜಿ. ನಲಗರೆ ಆಗಮಿಸುವರು. ಅತಿಥಿಗಳಾಗಿ ಡಾ. ಆರ್,ಎನ್. ಗೋಡಬೋಲೆ, ರವೀಂದ್ರನಾಥ ದಂಡಿನ, ಡಾ.ಪುನೀತಕುಮಾರ ಬೆನಕನವಾರಿ, ಕುಮಾರಿ ಎನ್. ರಜನಿ, ಎಂ. ಎ. ಮೌಲ್ಟಿ ಪಾಲ್ಗೊಳ್ಳುವರು. ಡಾ. ಡಿ. ಬಿ. ಗವಾನಿ, ಡಾ. ಎಂ.ಬಿ. ಗೌಡರ ಉಪಸ್ಥಿತರಿರುವರು ಎಂದು ಪ್ರಕಟಣೆಯಲ್ಲಿ ತಿಳಿಸಿದ್ದಾರೆ