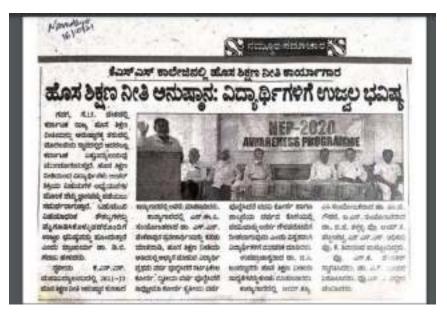

ಪೂರೈಸಿದರೆ ಪದವಿ ಕೋರ್ಸ ಹಾಗೂ ನಾಲ್ಕನೆಯ ವರ್ಷದ ಕೊನೆಯಲ್ಲಿ ಪದವಿಯನ್ನು ಆನರ್ಸ ಗೌರವದೊಂದಿಗೆ ನೀಡಲಾಗುವುದು ಎಂದು ವಿಸ್ಪತವಾಗಿ ವಿದ್ಯಾರ್ಥಿಗಳಿಗೆ ಮನವರಿಕೆ ಮಾಡಿದರು.

ಉಪಪ್ರಾಚಾರ್ಥರಾದ ಡಾ. ಜಿ.ಸಿ. ಜಂಪಣ್ಣವರು ಹೊಸ ಶಿಕ್ಷಣ ನೀತಿಯ ಸಾಧ್ಯತಗಳನ್ನು ಕುರಿತು ಮಾತನಾಡಿದರು. ಕಾರ್ತಾಗಾರದಲ್ಲಿ ಆಯ್.ಕ್ಲೂ.

ಕಾರ್ಗಾಗಾರದಲ್ಲಿ ಅವರು ಮಾತನಾಡಿದರು. ಕಾರ್ಯಾಗಾರದಲ್ಲಿ ಎನ್.ಈ.ಪಿ. ಸಂಯೋಜಕರಾದ ಡಾ. ಎಸ್.ಎನ್.

ವೆಂಕಟಾಪುರ ಪ್ರವೇಶಾರ್ಥಿಯನ್ನು ಕುರಿತು ಮಾತನಾಡಿ, ಹೊಸ ಶಿಕ್ಷಣ ನೀತಿಯ ಅಡಿಯಲ್ಲಿ ಅಭ್ಯಾಸ ಮಾಡುವ ವಿದ್ಯಾರ್ಥಿ ಪ್ರಥಮ ವರ್ಷ ಪೂರೈಸಿದರೆ ಸರ್ಟಿಫಿಕೇಟ ಕೋರ್ಸ, ದ್ವಿತೀಯ ವರ್ಷ ಪೂರೈಸಿದರೆ ಡಿಪ್ಲೋಮಾ ಕೋರ್ಸ ತೃತೀಯ ವರ್ಷ

ಕರ್ನಾಟಕ ರಾಜ್ಯ ಹೊಸ ಶಿಕ್ಷಣ ನೀತಿಯನ್ನು ಅನುಷ್ಠಾನಕ್ಕೆ ತರುವಲ್ಲಿ ಮೊದಲನೆಯ ಸ್ಥಾನದಲ್ಲಿದೆ ಅದರಲ್ಲೂ ಕರ್ನಾಟಕ ಎಶ್ಡವಿದ್ಯಾಲಯವು ಮುಂಚೂಣಯಲ್ಲಿದೆ. ಹೊಸ ಶಿಕ್ಷಣ ನೀತಿಯಿಂದ ವಿದ್ಯಾರ್ಥಿಗಳು ಅಂತರ್ ಶಿಸ್ತಿಯ ವಿಷಯಗಳ ಅಧ್ಯಯನಗಳ ಮೂಲಕ ಹೆಚ್ಚು ಜ್ಞಾನವನ್ನು ಪಡೆಯಲು ಸಮರ್ಥರಾಗುತ್ತಾರೆ. ಬಹುಮುಖ ಕೌಶಲ್ಯಗಳನ್ನು ವಿಷಯಾಧರಿತ ವ್ಯುಗೂಡಿಸಿಕೊಳ್ಳುವದರೊಂದಿಗೆ ಉಜ್ಜಲ ಭವಿಷ್ಯವನ್ನು ಹೊಂದುತ್ತಾರೆ ಎಂದು ಪ್ರಾಚಾರ್ಯ ಡಾ. ಡಿ.ಬಿ. ಗವಾನಿ ಹೇಳಿದರು.