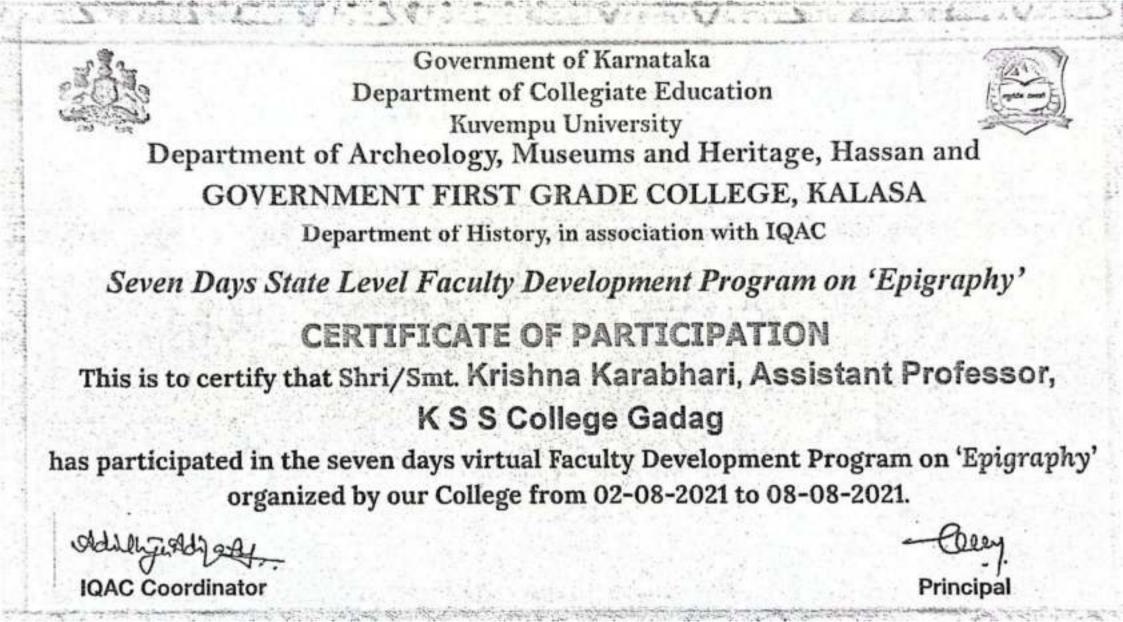

Course in "ADVANCED CONCEPTS IN DEVELOPING MOOCS"

> from 07 – 21 January, 2022 and obtained Grade A.

| 101010301145181 | STITERIE BIRTER TT TOINE BER |
|-----------------|------------------------------|
|                 |                              |
| 可能的構成           | ###UP:10.001#                |
| 1111111111      | 化化物 化化物 化化物                  |
| 10111031001     | 100310502410100400           |

Blockchain Hash: 0ae3/29e1117d54d814ba3659/ad7bf8fd438a966198cf3d1/ecelce503a64804

म यहाले अग्रह

Manustry of I dute ations

Contraction of the second

Dr. Manoj Patil Prog. Coordinator, SNJB's KKHA Arts SMGL Commerce & SPHJ Science College

Prof. S. P. Aggarwal Principal & Director TLC, Ramanujan College Dr. Gotan Jain Principal, SNJB's KKHA Arts SMGL Commerce & SPHJ Science College





# CERTIFICATE



## ONE WEEK NATIONAL LEVEL

APPRECIATION

MULTI-DISCIPLINARY FACULTY DEVELOPMENT PROGRAMME (FDP)



GH-RTES express its gratitude to

Dr. Krishna N Karabhari. Assistant Professor. Department of History, SS Arts, Commerce ,Science College, Gadag.



Has successfully completed One Week Faculty Development Program on "Recent Trends in Research" IQAC Initiative Organized by the Science Association of K.L.E Society's Gudleppa Hallikeri Arts, Science & Commerce College, Haveri-581110, Karnataka and R.T.E Society's Arts, Science & Commerce Degree College, Ranebennur-581115, Karnataka, from 19<sup>th</sup> July to 25<sup>th</sup> July 2021.

Dr. Sandhya Kulkarani Principal G H College, Haveri

With the line

Sri. Karabasappa H Byadgi Convener G H College, Haveri

Dr.Madhukumar