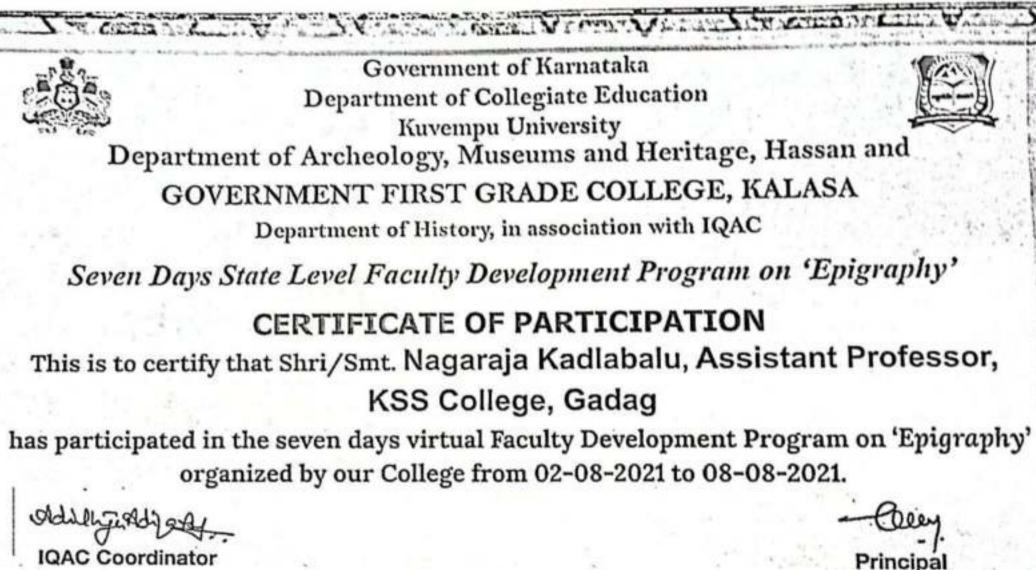

College Ankola and Guru Angad Dev Teaching Learning Centre, SGTB Khalsa College, University of Delhi under the Pandit Madan Mohan Malaviya National Mission on Teachers and Teaching (PMMMNMTT) of Ministry of Education. This was conducted in online mode with one week's involvement in a flexible mode. This online FDP is equivalent to face to face one week FDP. The one week's involvement included attendance during live/recorded sessions, hands on activities, submission of quizzes, assignments and project. The participant has obtained GRADE "A" as required for promotion under CAS of UGC and AICTE.

Dr. Jaswinder Singh Principal S.G.T.B. Khalsa College University of Delhi

S V Naval Principal Government First Grade College Ankola

Project Head & Joint Director GAD-TLC of Ministry of Education





Guru Angad Dev Teaching Learning Centre A Centre of Ministry of Education under PMMMNMTT



सत्यमेव जयते Government of India Ministry of Education

Certificate



Government First Grade College Ankola

### 24<sup>th</sup> August to 30<sup>th</sup> August 2021 FACULTY DEVELOPMENT PROGRAM Multidimensional Skills for Teaching Fraternity in Higher Education Institutions

This is to certify that

# SHIVANAND KORVAR of KSSARTS COMMERCE SCIENCE COLLEGE AND PG CENTER GADAG

has successfully completed One Week Online National Faculty Development Program Jointly organized by Government First Grade College Ankola and Guru Angad Dev Teaching Learning Centre, SGTB Khalsa College, University of Delhi under the Pandit Madan Mohan Malaviya National Mission on Teachers and Teaching (PMMMNMTT) of Minist