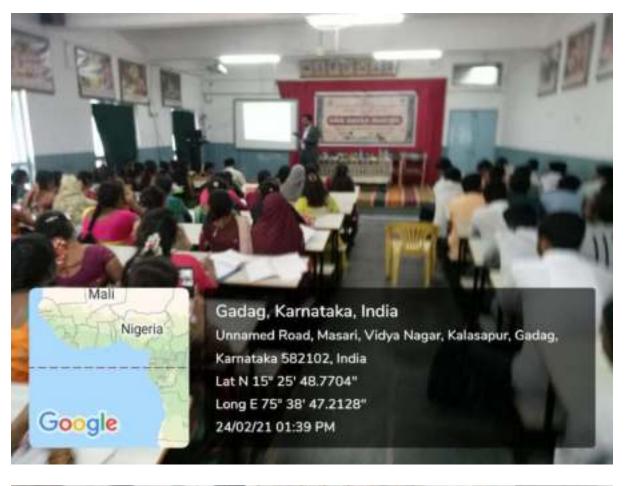

ಗದಗ. ಜೂ. 17. ಆಧರಿನಿಕ ದಿನಮಾನಗಳಲ್ಲಿ ಉದ್ಯೋಗ ಗಿಟ್ಟಿಸಿಕೊಳಲು ಸಂಪರ್ಕ ಕೌಶಲ್ಯಗಳ ಅವಶ್ಯಕವಾಗಿದೆ ಎಂದು ಕನಕದಾಸ ತಿಕ್ಷಣ ಸಮಿತಿಯ ಅಧ್ಯಕ್ಷರಾದ ಐ.ಎಫ್. ದಂಡಿನ ಹೇಳಿದರು.

ಅವರು ಸ್ಥಳೀಯ ಕೆ.ಎಸ್.ಎಸ್.

ಮಹಾವಿದ್ಯಾಲಯದಲ್ಲಿ ಆಯ್.ಕ್ಯೂ. ಎಸಿ ಹಾಗೂ ಪ್ರೇಸಮೆಂಟ ಸೆಲ್ (ಉದ್ಯೋಗ ನಿಯೋಜನ ಆಯ್.ಸಿ. ಆಯ್.ಸಿ. ಬ್ಯಾಂಕ ಕೋಶ) ಆತ್ರಯದಲ್ಲಿ ನಡೆದ ಉದ್ಯೋಗ ಮೇಳವನ್ನು ಸಸಿಗೆ ನೀರು ಹಾಕುವುದರ ಮೂಲಕ ಉದ್ಯಾಟಿಸಿ ಮಾತನಾಡಿದರು. ಹಿಂದಿನ ದಿನಗಳಲ್ಲಿ ಉದ್ಯೋಗವನ್ನು ಅದಿಸಿಕೊಂಡು ಉದ್ಯೋಗಾರ್ಥಿಗಳು ಹೋಗಬೇಕಾಗುತ್ತಿತ್ತು. ಆಡರೆ ಇಂದು ಉದ್ಯೋಗಪತಿಗಳೇ ಮಹಾವಿದ್ಯಾಲಯಕ್ಕೆ ಆಗಮಿಸಿ ಪ್ರತಿಭಾವಂತ ಹಾಗೂ ಕೌಶಲ್ಯವಳ್ಳವನ್ನು ಗುರುತಿಸಿ ಉದ್ಯೋಗಕ್ಕೆ ಆಯ್ಕೆ ಮಾಡಿಕೊಳ್ಳುತ್ತಿರುವುದು

ಆಠಾದಾಯಕ ಸಂಗತಿಯಾಗಿದ್ದು ಇದರ ಸದುಪಯೋಗವನ್ನು ವಿದ್ಯಾರ್ಥಿ ಗಳು ಉದ್ಯೋಗಾರ್ಥಿಗಳು ಪಡೆದುಕೊಳ್ಳಬೇಕೆಂದು ಮುಖ್ಯ ಅತಿಥಿಗಳಾಗಿ ಆಗಮಿಸಿದ ಸಂಸ್ಥೆಯ ಜಂಟಿ ಕಾರ್ಯದರ್ಶಿಗಳಾದ ಡಾ ಪುನೀತಕುಮಾರ ಬೆನಕವಾರಿಯವರು ಸಂಸ್ಥೆ ಬೆಳೆದು ಬಂದ ದಾರಿಯನ್ನು ವಿವರಿಸುತ್ತ ಡಾ. .ಬಿ.ಎಫ್. ದೆಂಡಿನ ಅವರು ಬೆಳೆಸಿದ ಸಂಸ್ಥೆಗಳಲ್ಲಿ ಉದ್ಯೋಗ ಮೇಳೆಗಳನ್ನು ಆಯೋಜಿಸುತ್ತಿರುವುದು ಅತ್ಯಂತ ಸಂತೋಷ ಹಾಗೂ ಹೆಮ್ಮೆಯ ವಿಷಯವಾಗಿದೆ ಎಂದು ನುಡಿದರು.