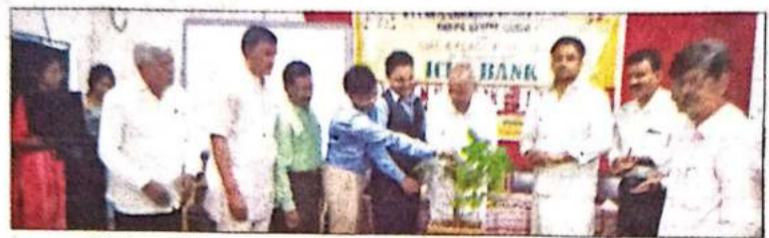

ಗದಗ. ಜೂ. 17. ಆಧರಿನಿಕ ದಿನಮಾನಗಳಲ್ಲಿ ಉದ್ಯೋಗ ಗಿಟ್ಟಿಸಿಕೊಳಲು ಸಂಪರ್ಕ ಕೌಶಲ್ಯಗಳ ಅವಶ್ಯಕವಾಗಿದೆ ಎಂದು ಕನಕದಾಸ ತಿಕ್ಷಣ ಸಮಿತಿಯ ಅಧ್ಯಕ್ಷರಾದ ಐ.ಎಫ್. ದಂಡಿನ ಹೇಳಿದರು.

ಅವರು ಸ್ಥಳೀಯ ಕೆ.ಎಸ್.ಎಸ್.

ಮಹಾವಿದ್ಯಾಲಯದಲ್ಲಿ ಆಯ್.ಕ್ಯೂ. ಎಸಿ ಹಾಗೂ ಪ್ರೇಸಮೆಂಟ ಸೆಲ್ (ಉದ್ಯೋಗ ನಿಯೋಜನ ಆಯ್.ಸಿ. ಆಯ್.ಸಿ. ಬ್ಯಾಂಕ ಕೋಶ) ಆತ್ರಯದಲ್ಲಿ ನಡೆದ ಉದ್ಯೋಗ ಮೇಳವನ್ನು ಸಸಿಗೆ ನೀರು ಹಾಕುವುದರ ಮೂಲಕ ಉದ್ಯಾಟಿಸಿ ಮಾತನಾಡಿದರು. ಹಿಂದಿನ ದಿನಗಳಲ್ಲಿ ಉದ್ಯೋಗವನ್ನು ಅದಿಸಿಕೊಂಡು ಉದ್ಯೋಗಾರ್ಥಿಗಳು ಹೋಗಬೇಕಾಗುತ್ತಿತ್ತು. ಆಡರೆ ಇಂದು ಉದ್ಯೋಗಪತಿಗಳೇ ಮಹಾವಿದ್ಯಾಲಯಕ್ಕೆ ಆಗಮಿಸಿ ಪ್ರತಿಭಾವಂತ ಹಾಗೂ ಕೌಶಲ್ಯವಳ್ಳವನ್ನು ಗುರುತಿಸಿ ಉದ್ಯೋಗಕ್ಕೆ ಆಯ್ಕೆ ಮಾಡಿಕೊಳ್ಳುತ್ತಿರುವುದು

ಕುಮಾರಿ ಪ್ರಿಯಾಂಕ ಹಂಚಿನಾಳ ಪ್ರಾರ್ಥನೆ ಗೀತೆ ಸಲ್ಲಿಸಿದರು, ಸ್ವಾಗತ ಹಾಗೂ ಪ್ರಾಸ್ತಾವಿಕವಾಗಿ ವಾಣಿಜ್ಯ ವಿಭಾಗದ ಮುಖ್ಯಸ್ಥರಾದ ಡಾ. ಟಿ.ಎನ್. ಗೋಡಿಯವರು ಮಾತನಾಡಿದರು. ಆಯ್.ಸಿ.ಆಯ್.ಸಿ.ಆಯ್ ಬ್ಯಾಂಕಿನ ಮಾನವ ಸಂಪನ್ಮೂಲ ಅಧಿಕಾರಿಗಳಾದ ಗೋಪಾಲ ಗಡಗಿ, ಶ್ರೀನಿಧಿ ಕೆ. ಯವರು ಉದ್ಯೋಗ ಮೇಳವನ್ನು ನಾಲ್ಕು ಹಂತಗಳಲ್ಲಿ ಜುರುಗಿಸಿ ಉದ್ಯೋಗಿಗಳನ್ನು ಆಯ್ಕೆ ಮಾಡಿದರು. ರಾಜ್ಯದ ವಿವಿಧ ಮಹಾವಿದ್ಯಾಲಯಗಳಿಂದ ಒಂದನೂರಕ್ಕೂ

ಆಠಾದಾಯಕ ಸಂಗತಿಯಾಗಿದ್ದು ಇದರ ಸದುಪಯೋಗವನ್ನು ವಿದ್ಯಾರ್ಥಿ ಗಳು ಉದ್ಯೋಗಾರ್ಥಿಗಳು ಪಡೆದುಕೊಳ್ಳಬೇಕೆಂದು ಮುಖ್ಯ ಅತಿಥಿಗಳಾಗಿ ಆಗಮಿಸಿದ ಸಂಸ್ಥೆಯ ಜಂಟಿ ಕಾರ್ಯದರ್ಶಿಗಳಾದ ಡಾ ಪುನೀತಕುಮಾರ ಬೆನಕವಾರಿಯವರು ಸಂಸ್ಥೆ ಬೆಳೆದು ಬಂದ ದಾರಿಯನ್ನು ವಿವರಿಸುತ್ತ ಡಾ. .ಬಿ.ಎಫ್. ದೆಂಡಿನ ಅವರು ಬೆಳೆಸಿದ ಸಂಸ್ಥೆಗಳಲ್ಲಿ ಉದ್ಯೋಗ ಮೇಳೆಗಳನ್ನು ಆಯೋಜಿಸುತ್ತಿರುವುದು ಅತ್ಯಂತ ಸಂತೋಷ ಹಾಗೂ ಹೆಮ್ಮೆಯ ವಿಷಯವಾಗಿದೆ ಎಂದು ನುಡಿದರು.