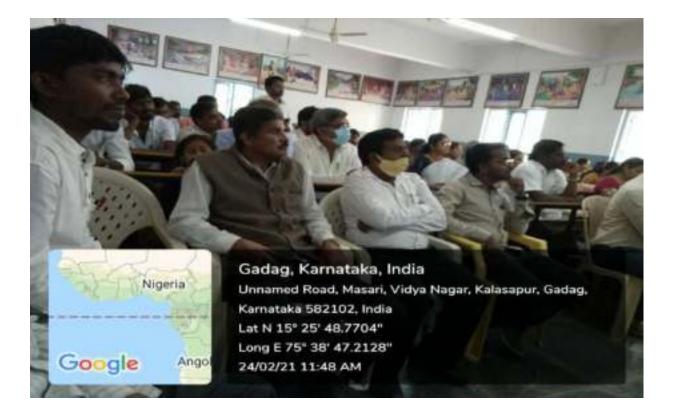

ಅವರು ಕೆ.ಎಸ್.ಎಸ್.ಮಹಾವಿದ್ಯಾಲಯದಲ್ಲಿ ಜರುಗಿದ ಒಂದು ದಿನದ ಪ್ರಥಮ ಚಿಕಿತ್ಸಾ ತರವೇತಿ ಕಿಂದ ಉದ್ರಾಟನಾ ಸಮಾರಂಧದ ಮುಖ್ಯ ಅತಿಧಿಗಳಾಗಿ ಮೊತನಾಡಿದರು.

ಕಾರ್ಯಕ್ರಮ ಉದ್ಯಾಲಸದ ಹಿರಿಯ ದಿವಾಣಿ ನ್ಯಾಯಾಧೀಶರಾದ ನ್ಯಾ ಎಸ್ ಜಿ ಸಲಗರೆ ಮಾತನಾಡಿ, ಇಂದಿಕೆ ಯುವಕರು ಇನ್ನೊಬ್ಬರೆ ದ್ರಾಗ ರಕ್ಷಿಣೆಗಾಗಿ ಜಾತ್ರಿ, ಲಿಂಗ, ಧೇವವನ್ನು ಮರತು ಸೇವಾ ತತ್ವರರಾಗಬೇಕೆಂದರು. ಧಾರತೀಯ ಸಂವಿಧಾನದ ಅಧಿಕಾರವನ್ನು ಸರ್ವರೂ ವಾಲಿಸಬೇಕು. ಕಾನೂನು ನೆರವು, ಲೋಣೆ ಅದಾಲತ್, ಕಾನೂನು ಪ್ರಾಧಿಕಾರಗಳಂತಹ ಸಂಸ್ಥೆಗಳ ಅನುಕೂಲವನ್ನು ಸಮಾಜದ ಸರ್ವರಿಗೂ ತಿಳಿಸುವಲ್ಲಿ ಯುವಕರು ಕ್ರಿಯಾಹೀಲರಾಗಬೇಕು. ಯುವ ಸಪ್ರಾಹದ ಅಂಗವಾಗಿ ಸ್ಮಾಮಿ ಎರೇಕಾನಂದರ ದೇಶಧಕ್ಕಿ, ಸ್ಪಾರಮಾನ

ರೊಢಿಸಿಕೊಳಬೇಕೆಂದು ಹೇಳಿದರು.

ನೆಹರೂ ಯುವ ಕೇಂದ್ರದ ಅಧಿಕಾರಿ ಕು. ರಜನಿ ಎನ್. ಇವರು ವಿದ್ಯಾರ್ಥಿಗಳನ್ನು ಉದ್ದೇಶಿಸಿ ಸ್ವಾಮಿ ವಿವೇಕಾನಂದರ ಆದರ್ಶಗಳನ್ನು ವಿದ್ಯಾರ್ಥಿಗಳು ತಮ್ಮ ತಮ್ಮ ಸೇವೆಯಲ್ಲಿ ಅಳವಡಿಸಿಕೊಳ್ಳಬೇಕೆಂದು ನುಡಿದರು. ಭಾರತೀಯ ರೆಡ್ ಕ್ರಾಸ್ ಸಂಸ್ಥೆಯ ಗದಗ ಜಿಲ್ಲೆಯ ಕಾರ್ಯದರ್ಶಿಗಳಾದ ಡಾ. ಎಮ್.ಡಿ.ಸಾಮುದ್ರಿ ಆವರು ವಿದ್ಯಾರ್ಥಿಗಳಿಗೆ ಪ್ರಥಮ ಚಿಕಿತ್ಸೆ ಶಿಬರದ ತರಬೇತಿಯನ್ನು ಪ್ರಾತೃಕ್ಷಿಕೆಯ ಮೂಲಕ ನೀಡಿದರು.