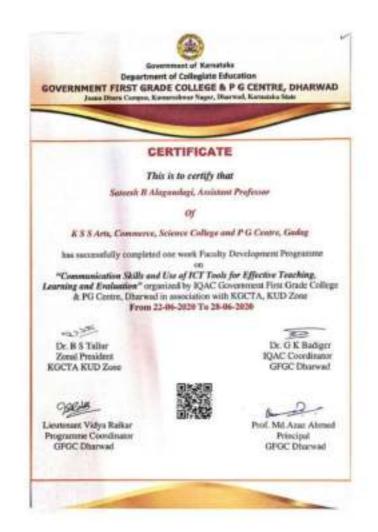

ಗದಗ. ಜೂ. 17. ಆಧರಿನಿಕ ದಿನಮಾನಗಳಲ್ಲಿ ಉದ್ಯೋಗ ಗಿಟ್ಟಿಸಿಕೊಳಲು ಸಂಪರ್ಕ ಕೌಶಲ್ಯಗಳ ಅವಶ್ಯಕವಾಗಿದೆ ಎಂದು ಕನಕದಾಸ ತಿಕ್ಷಣ ಸಮಿತಿಯ ಅಧ್ಯಕ್ಷರಾದ ಐ.ಎಫ್. ದಂಡಿನ ಹೇಳಿದರು.

ಅವರು ಸ್ಥಳೀಯ ಕೆ.ಎಸ್.ಎಸ್.

ಮಹಾವಿದ್ಯಾಲಯದಲ್ಲಿ ಆಯ್.ಕ್ಯೂ. ಎಸಿ ಹಾಗೂ ಪ್ರೇಸಮೆಂಟ ಸೆಲ್ (ಉದ್ಯೋಗ ನಿಯೋಜನ ಆಯ್.ಸಿ. ಆಯ್.ಸಿ. ಬ್ಯಾಂಕ ಕೋಶ) ಆತ್ರಯದಲ್ಲಿ ನಡೆದ ಉದ್ಯೋಗ ಮೇಳವನ್ನು ಸಸಿಗೆ ನೀರು ಹಾಕುವುದರ ಮೂಲಕ ಉದ್ಯಾಟಿಸಿ ಮಾತನಾಡಿದರು. ಹಿಂದಿನ ದಿನಗಳಲ್ಲಿ ಉದ್ಯೋಗವನ್ನು ಅದಿಸಿಕೊಂಡು ಉದ್ಯೋಗಾರ್ಥಿಗಳು ಹೋಗಬೇಕಾಗುತ್ತಿತ್ತು. ಆಡರೆ ಇಂದು ಉದ್ಯೋಗಪತಿಗಳೇ ಮಹಾವಿದ್ಯಾಲಯಕ್ಕೆ ಆಗಮಿಸಿ ಪ್ರತಿಭಾವಂತ ಹಾಗೂ ಕೌಶಲ್ಯವಳ್ಳವನ್ನು ಗುರುತಿಸಿ ಉದ್ಯೋಗಕ್ಕೆ ಆಯ್ಕೆ ಮಾಡಿಕೊಳ್ಳುತ್ತಿರುವುದು