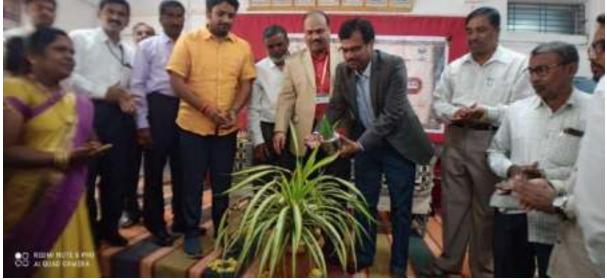

ಗದಗ. ಜೂ. 17. ಆಧರಿನಿಕ ದಿನಮಾನಗಳಲ್ಲಿ ಉದ್ಯೋಗ ಗಿಟ್ಟಿಸಿಕೊಳಲು ಸಂಪರ್ಕ ಕೌಶಲ್ಯಗಳ ಅವಶ್ಯಕವಾಗಿದೆ ಎಂದು ಕನಕದಾಸ ತಿಕ್ಷಣ ಸಮಿತಿಯ ಅಧ್ಯಕ್ಷರಾದ ಐ.ಎಫ್. ದಂಡಿನ ಹೇಳಿದರು.

ಅವರು ಸ್ಥಳೀಯ ಕೆ.ಎಸ್.ಎಸ್.

ಮಹಾವಿದ್ಯಾಲಯದಲ್ಲಿ ಆಯ್.ಕ್ಯೂ. ಎಸಿ ಹಾಗೂ ಪ್ರೇಸಮೆಂಟ ಸೆಲ್ (ಉದ್ಯೋಗ ನಿಯೋಜನ ಆಯ್.ಸಿ. ಆಯ್.ಸಿ. ಬ್ಯಾಂಕ ಕೋಶ) ಆತ್ರಯದಲ್ಲಿ ನಡೆದ ಉದ್ಯೋಗ ಮೇಳವನ್ನು ಸಸಿಗೆ ನೀರು ಹಾಕುವುದರ ಮೂಲಕ ಉದ್ಯಾಟಿಸಿ ಮಾತನಾಡಿದರು. ಹಿಂದಿನ ದಿನಗಳಲ್ಲಿ ಉದ್ಯೋಗವನ್ನು ಅದಿಸಿಕೊಂಡು ಉದ್ಯೋಗಾರ್ಥಿಗಳು ಹೋಗಬೇಕಾಗುತ್ತಿತ್ತು. ಆಡರೆ ಇಂದು ಉದ್ಯೋಗಪತಿಗಳೇ ಮಹಾವಿದ್ಯಾಲಯಕ್ಕೆ ಆಗಮಿಸಿ ಪ್ರತಿಭಾವಂತ ಹಾಗೂ ಕೌಶಲ್ಯವಳ್ಳವನ್ನು ಗುರುತಿಸಿ ಉದ್ಯೋಗಕ್ಕೆ ಆಯ್ಕೆ ಮಾಡಿಕೊಳ್ಳುತ್ತಿರುವುದು